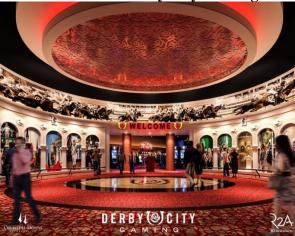

new 85,000-square-foot \$65 million facility located at 4520 Popular Level Road – CDI's former Trackside (also known as the former Sports Spectrum) site, and conveniently located less than half a mile from the Poplar Level Road exit off the Watterson Expressway (I-264). CDI announced the new entertainment venue in June of 2017 and construction is nearly complete. Derby City Gaming will feature 900 state-of-the-art historical racing machines.



Located at 4520 Popular Level Rd., Louisville, KY

"We're excited about this facility and about the new jobs it will create in Louisville," Churchill Downs Racetrack President Kevin Flanery said. "We're looking for hard-working candidates who share our passion for strengthening Kentucky's horse racing industry."

**Entrance to Derby City Gaming** 



**Opens September 2018** 

Derby City Gaming will house two quick-service, walk-up food venues, as well as a bar with seating for 50 and large format televisions for guests to take in all the best sporting action year-round. The facility will open with a player's club reward center offering special perks and benefits, including an exclusive parking area for loyal guests.

Center Bar at Derby City Gaming

**Year-Round Entertainment Venue** 

## **About Churchill Downs Incorporated**

Churchill Downs Incorporated ("CDI") (Nasdaq: CHDN) headquartered in Louisville, Ky., is an industry-leading racing, gaming and online entertainment company anchored by our iconic flagship event—*The Kentucky Derby*. We are a leader in brick-and-mortar casino gaming with gaming positions in eight states, and